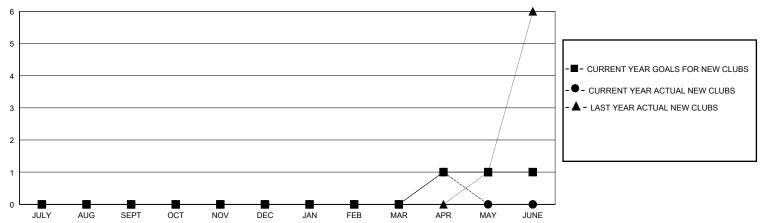

## GMT: LOCATION UNITED KINGDOM

**GMT CA** 

| Clubs                 |               |           |               | Members               |                        |                         |                                                    |  |
|-----------------------|---------------|-----------|---------------|-----------------------|------------------------|-------------------------|----------------------------------------------------|--|
| RESULTS FOR 2023-2024 |               |           |               | RESULTS FOR 2023-2024 |                        |                         |                                                    |  |
| QUARTER               | NEW CLUB GOAL | NEW CLUBS | DROPPED CLUBS | QUARTER MEM           | BER GROWTH NET<br>GOAL | MEMBER GROWTH<br>ACTUAL | DROPPED<br>MEMBERS ACTUAL<br>(including transfers) |  |
| JULY/AUG/SEPT         | 0             | 0         | 0             | JULY/AUG/SEPT         | 40                     | 41                      | 55                                                 |  |
| OCT/NOV/DEC           | 0             | 0         | 1             | OCT/NOV/DEC           | 40                     | 60                      | 166                                                |  |
| JAN/FEB/MAR           | 0             | 0         | 2             | JAN/FEB/MAR           | 40                     | 116                     | 51                                                 |  |
| APR/MAY/JUNE          | 1             | 1         | 2             | APR/MAY/JUNE          | 40                     | 45                      | 33                                                 |  |

#### GOALS AND ACTUAL NEW CLUBS CUMULATIVE