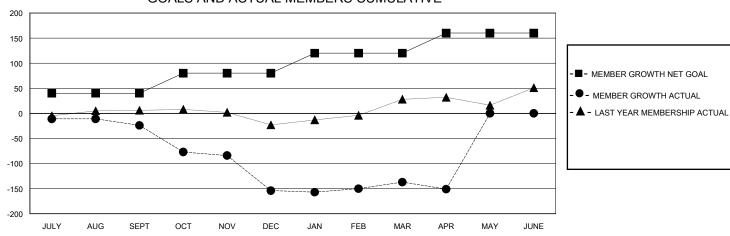

## GMT: LOCATION UNITED KINGDOM

**GMT CA** 

| Clubs                 |               |           |               | Members               |                        |                         |                                                    |  |
|-----------------------|---------------|-----------|---------------|-----------------------|------------------------|-------------------------|----------------------------------------------------|--|
| RESULTS FOR 2023-2024 |               |           |               | RESULTS FOR 2023-2024 |                        |                         |                                                    |  |
| QUARTER               | NEW CLUB GOAL | NEW CLUBS | DROPPED CLUBS | QUARTER MEM           | BER GROWTH NET<br>GOAL | MEMBER GROWTH<br>ACTUAL | DROPPED<br>MEMBERS ACTUAL<br>(including transfers) |  |
| JULY/AUG/SEPT         | 0             | 0         | 0             | JULY/AUG/SEPT         | 40                     | 41                      | 55                                                 |  |
| OCT/NOV/DEC           | 0             | 0         | 1             | OCT/NOV/DEC           | 40                     | 60                      | 166                                                |  |
| JAN/FEB/MAR           | 0             | 0         | 2             | JAN/FEB/MAR           | 40                     | 116                     | 51                                                 |  |
| APR/MAY/JUNE          | 1             | 1         | 2             | APR/MAY/JUNE          | 40                     | 45                      | 33                                                 |  |

### GOALS AND ACTUAL MEMBERS CUMULATIVE

| DROPPED CLUBS: 5 |     | 48 CLUBS OF 99 ADDED 1 OR MORE<br>NEW MEMBERS | GENDER DISTRIBUTION  MALE 1,168 (71.74%)  FEMALE 459 (28.19%) |  |     |
|------------------|-----|-----------------------------------------------|---------------------------------------------------------------|--|-----|
| DROPPED MEMBERS  |     |                                               |                                                               |  |     |
| DECEASED         | 20  | CLICK HERE FOR CUMULATIVE                     | TOTAL FAMILY UNIT MEMBERS                                     |  | 219 |
| CLUB CANCELLED 0 |     | MEMBERSHIP DATA                               |                                                               |  | 444 |
| OTHER            | 285 |                                               | FAMILY MEMBERS PAYING HALF                                    |  | 111 |
| TOTAL            | 305 |                                               |                                                               |  |     |